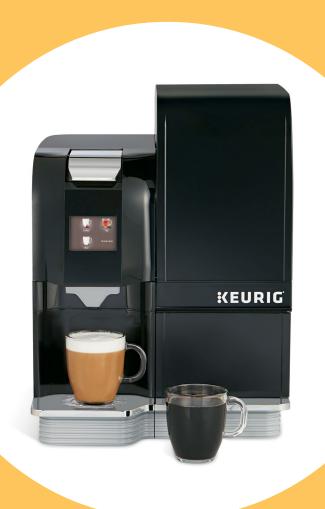

## KEURIG® K4000 CAFÉ SYSTEM

Please everyone with the coffeehouse beverages they crave, any time of day.

- Enjoy K-Cup® pods on their own or in coffeehouse beverage format
- Brew cappuccinos, lattes, and more in less than a minute
- With over 30 top brands and 150+ varieties of K-Cup® pods to choose from, the possibilities are endless
- Recipes are crafted for a stronger, more intense coffeehouse beverage experience
- Intuitive touchscreen makes choosing the perfect beverage easy
- Designed for continuous use

## KEURIG® K4000 CAFÉ SYSTEM

## **SPECIFICATIONS**

- Two 1lb. milk powder hoppers can make up to 50 cappuccinos or lattes
- 5 cup sizes for coffee and tea (4, 6, 8, 10, and 12oz.)
- 3 cup sizes for specialty milk beverages (8, 10, and 12oz.)
- Direct water-line plumbing for back-to-back brewing
- Automatic used K-Cup® pod ejection and storage
- 12-month parts warranty
- 18.5"D  $\times$  14.96"W  $\times$  20.47"H / 32.09"H (during powder hopper refills)
- GTIN: 10611247370886